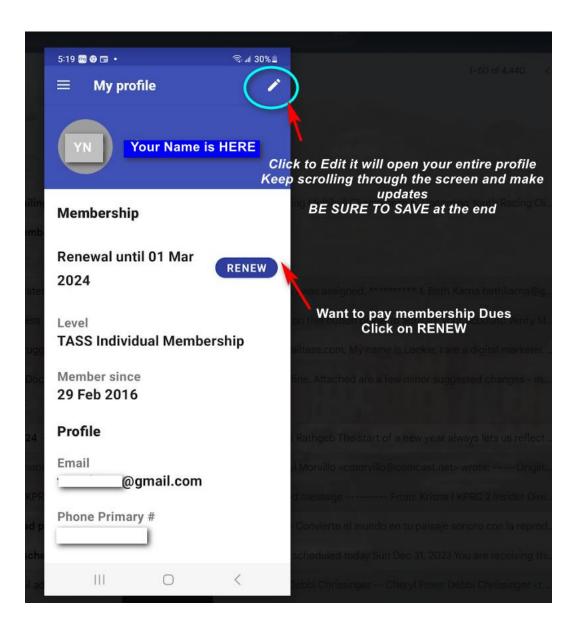

## Bravo for you, now that you have gotten started why not test the application with your first application funcation.

Try to update your profile. Having your profile up to date will ensure you will be in touch and "In the Know."