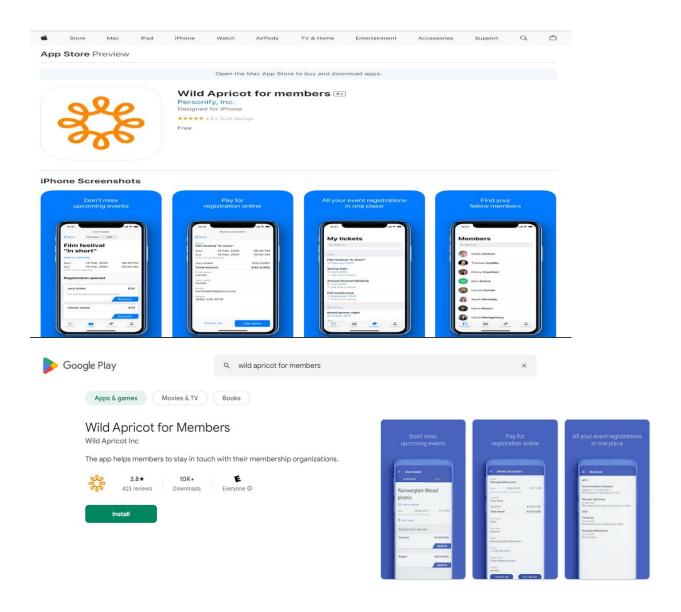

The first step is downloading the app to your phone and selecting Android or Apple from the appropriate application stores online.

You want to download **Wild Apricot for MEMBERS.** [the app for admins will not work for a member]

## Google Play Store

## **Apple Store**