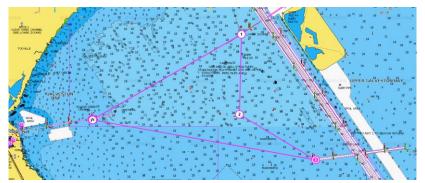

|   | Mark                  | Lat        | Long       | Round | Bearing<br>to next<br>mark | Distance to<br>next mark |
|---|-----------------------|------------|------------|-------|----------------------------|--------------------------|
|   | Clear Lake Channel #1 | 29° 33.115 | 94° 59.537 | STBD  | 060                        | 3.10                     |
|   | High Range Mark F     | 29º 34.668 | 94° 56.522 | STBD  | 181                        | 1.50                     |
|   | H Mark                | 29º 33.256 | 94° 56.54  | PORT  | 122                        | 1.60                     |
|   | South Boaters Cut #8  | 29º 32.419 | 94° 55.078 | STBD  | 302                        | 4.00                     |
| , | Clear Lake Channel #1 | 29º 33.115 | 94° 59.537 | STBD  |                            | 10.20                    |