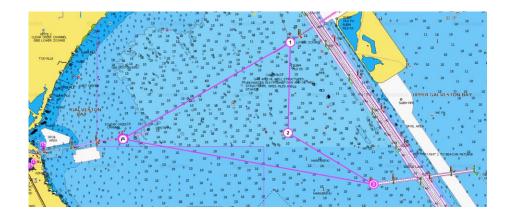

| Mark                  | Lat        | Long       | Round | Bearing<br>to next<br>mark | Distance to<br>next mark |
|-----------------------|------------|------------|-------|----------------------------|--------------------------|
| Clear Lake Channel #1 | 29° 33.115 | 94° 59.537 | STBD  | 060                        | 3.10                     |
| High Range Mark F     | 29º 34.668 | 94° 56.522 | STBD  | 181                        | 1.60                     |
| H Mark                | 29º 33.256 | 94° 56.54  | PORT  | 122                        | 1.50                     |
| South Boaters Cut #8  | 29º 32.419 | 94° 55.078 | STBD  | 302                        | 4.00                     |
| Clear Lake Channel #1 | 29º 33.115 | 94° 59.537 | STBD  |                            | 10.20                    |